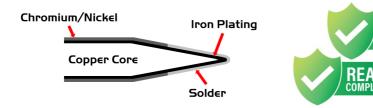

## **MATERIAL COMPOSITION**

All components are RoHS compliant and Lead-Free.

- 1 Thermaltronics tip cartridges will typically idle within a temperature range of +/-1.1°C. However, there is variation in idle temperature across tip geometries within an individual temperature series. Thermaltronics offers a wide variety of tip geometries from 0.10mm fine point tip to 30mm blade tips. The length and geometry of a tip will have an influence on the tip idle temperature. To accurately measure idle temperature it will depend greatly on the measurement method, technique and equipment used. Two different methods or the use of alternative equipment will produce different test results.
- 2 Please refer to European Commission for details on RoHS Compliance.