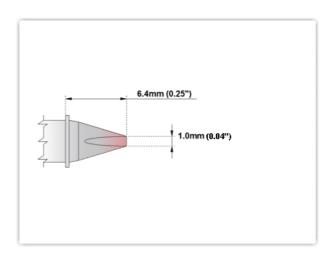

## H70-WD08

ESD LEAD

Chisel 30° 1.0mm (0.04")

► Tip Style: Chisel 30°

► Tip Width: 1.00mm (0.04")

► Tip Length: 6.40mm (0.25")